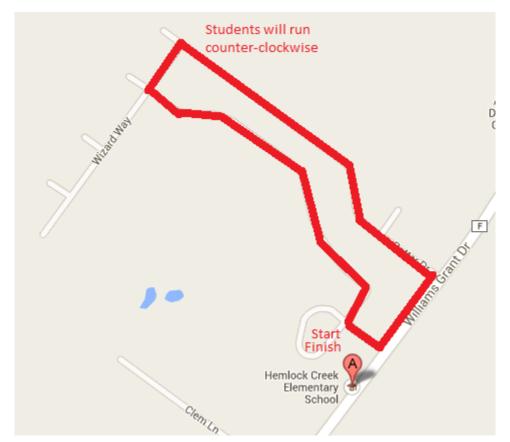

This is approximately a 1 mile loop. The shorter and longer days will cut off Williams Grant and use the sidewalk to Potter through the parking lot.